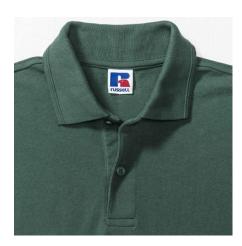

## **Specification**

RUSSELL Men's HARDWEAR POLYCOTTON POLO Made almost indestructible. Classical cut short sleeve sewn on the side, reinforcing traces on collar and shoulder flaps, double stitch along shoulders, bottom and around armpits, extra stitching around ruffles, three button colors, spare button, spare button along the shoulders and neck, reinforcement on the back with a hook, pocket on the chest, longer back of the shirt, reinforced shoulder pads. men green L