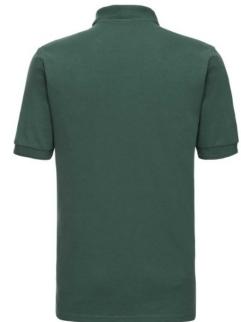

## **Specification**

RUSSELL Men's HARDWEAR POLYCOTTON POLO Made almost indestructible. Classical cut short sleeve sewn on the side, reinforcing traces on collar and shoulder flaps, double stitch along shoulders, bottom and around armpits, extra stitching around ruffles, three button colors, spare button, spare button along the shoulders and neck, reinforcement on the back with a hook, pocket on the chest, longer back of the shirt, reinforced shoulder pads. men green L