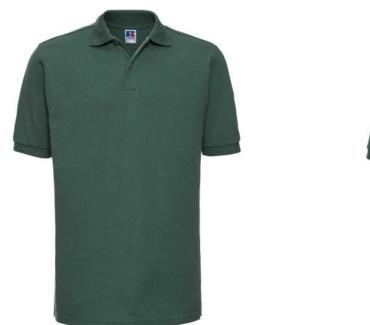

## RUSSELL MEN'S HARDWEAR POLYCOTTON POLO

### **Basic informations**

Size: L

Length: 58 Width: 38 Height: 29

Printing type: Vez Color: Dark green

Size: L

## **Specification**

RUSSELL Men's HARDWEAR POLYCOTTON POLO Made almost indestructible. Classical cut short sleeve sewn on the side, reinforcing traces on collar and shoulder flaps, double stitch along shoulders, bottom and around armpits, extra stitching around ruffles, three button colors, spare button, spare button along the shoulders and neck, reinforcement on the back with a hook, pocket on the chest, longer back of the shirt, reinforced shoulder pads. men green L