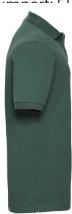

## **Specification**

RUSSELL Men's HARDWEAR POLYCOTTON POLO Made almost indestructible. Classical cut short sleeve sewn on the side, reinforcing traces on collar and shoulder flaps, double stitch along shoulders, bottom and around armpits, extra stitching around ruffles, three button colors, spare button, spare button along the shoulders and neck, reinforcement on the back with a hook, pocket on the chest, longer back of the shirt, reinforced shoulder pads. men green L